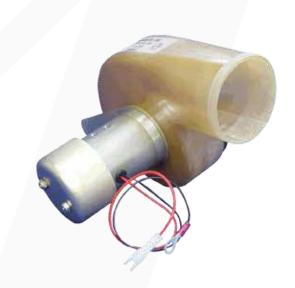

### **MIXED FLOW**

AC and DC motor driven
Existing designs to 1800 CFM (850 L/sec)
Pressures in excess of 28" water (7 kPa)