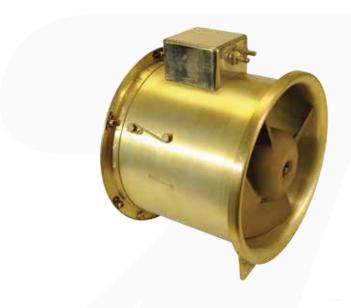

#### **VANE AXIAL**

AC and DC motor driven
Existing designs to 12,000 CFM (5,700 L/sec)
Pressures in excess of 12" water (3 kPa)