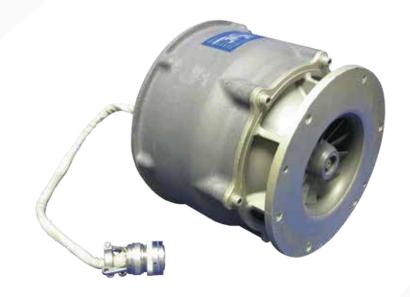

### **CENTIFUGAL**

AC and DC motor driven
Existing designs to 800 CFM (380 L/sec)
Pressures in excess of 30" water (7.5 kPa)

Electromech Technologies custom designs and engineers electromechanical blowers for the Aerospace Industry. Electromech Technologies has flight proven designs in flight control applications for cabin ventilation systems, heat exchanger systems and cooling systems. Electromech Technologies blowers use AC, Brushed DC and Brushless DC Motors and can include added performance features like EMI filtering and rotor burst proof housings.