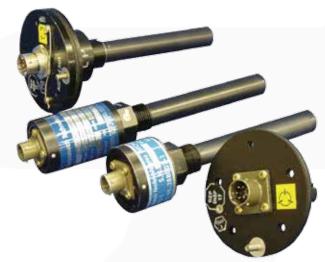

#### **Liquid Level Sensors**

Voltage: 18 to 32 Volts DC

Current: 0.125 Amps Max Exclusive Output load Compatible fluids: Fuels and hydraulic oils

Proof pressure: 100psig

Press-to-Test function detects all failure modes of sensor's circuitry