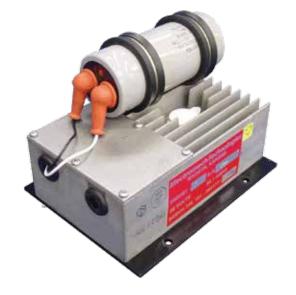

#### **Stall Warning Horns**

Voltage: 21 Volts to 28 Volts DC

Current: .2 amps max