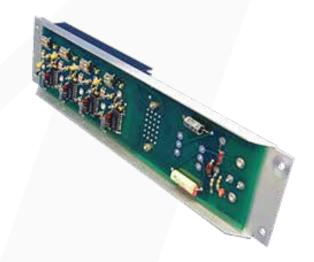

#### **Brushless DC motor Controllers**

We design and build custom Brushless DC controllers for fractional watt to 3KW BLDC Motors.

Experience with 28VDC and 270VDC supply voltages

Analog and Digital design structures.